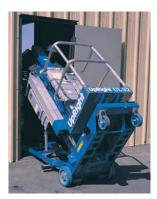

Thanks to the tilt-back system all models will pass through standard single doorways. Large diameter rear wheels on roller bearings move easily over thresholds.

All UL models are fitted with the EZ loader system to assist loading onto pickup trucks.