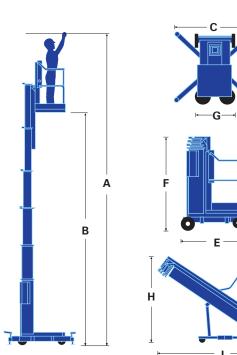

# **UL RANGE personnel lift** specifications

| UL25                      | UL32                                                                                                                         | UL40                                                                                                                                                                                     |
|---------------------------|------------------------------------------------------------------------------------------------------------------------------|------------------------------------------------------------------------------------------------------------------------------------------------------------------------------------------|
| 9.6m                      | 11.7m                                                                                                                        | 14.2m                                                                                                                                                                                    |
| 7.62m                     | 9.72m                                                                                                                        | 12.15m                                                                                                                                                                                   |
| 159kg                     | 136kg                                                                                                                        | 136kg                                                                                                                                                                                    |
| 1.50m x 1.43m             | 2.06m x 1.99m                                                                                                                | 2.34m x 2.26m                                                                                                                                                                            |
| 0.56m x 0.66m             | 0.56m x 0.66m                                                                                                                | 0.56m x 0.66m                                                                                                                                                                            |
| 1.26m                     | 1.32m                                                                                                                        | 1.32m                                                                                                                                                                                    |
| 1.98m                     | 2.53m                                                                                                                        | 2.90m                                                                                                                                                                                    |
| 0.74m                     | 0.74m                                                                                                                        | 0.74m                                                                                                                                                                                    |
| n/a                       | 1.85m                                                                                                                        | 2.0m                                                                                                                                                                                     |
| n/a                       | 2.72m                                                                                                                        | 3.05m                                                                                                                                                                                    |
| 102mm                     | 356mm                                                                                                                        | 508mm                                                                                                                                                                                    |
| 349kg                     | 417kg                                                                                                                        | 449kg                                                                                                                                                                                    |
| 367kg                     | 435kg                                                                                                                        | 467kg                                                                                                                                                                                    |
| 1 x 12V 105 Ah battery or |                                                                                                                              |                                                                                                                                                                                          |
| 120/220V Ac 50Hz          |                                                                                                                              |                                                                                                                                                                                          |
|                           | 9.6m<br>7.62m<br>159kg<br>1.50m x 1.43m<br>0.56m x 0.66m<br>1.26m<br>1.98m<br>0.74m<br>n/a<br>n/a<br>102mm<br>349kg<br>367kg | 9.6m 11.7m 7.62m 9.72m 159kg 136kg  1.50m x 1.43m 2.06m x 1.99m 0.56m x 0.66m 0.56m x 0.66m 1.26m 1.32m 1.98m 2.53m 0.74m 0.74m n/a 1.85m n/a 2.72m  102mm 356mm 349kg 417kg 367kg 435kg |