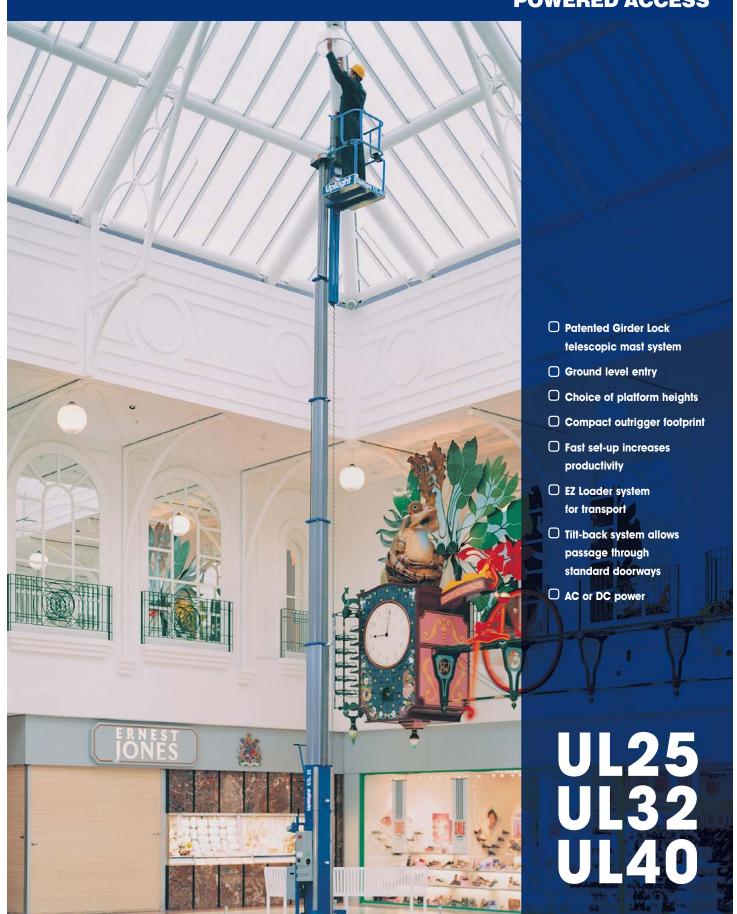

## **Personnel Lift**

# Upright POWERED ACCESS





# **UL RANGE personnel lift** specifications

| UL25                      | UL32                                                                                                                         | UL40                                                                                                                                                                                     |
|---------------------------|------------------------------------------------------------------------------------------------------------------------------|------------------------------------------------------------------------------------------------------------------------------------------------------------------------------------------|
| 9.6m                      | 11.7m