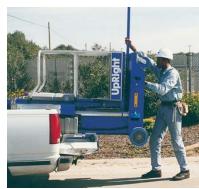

Thanks to the tilt-back system all models will pass through standard single doorways. Large diameter rear wheels on roller bearings move easily over thresholds.

All UL models are fitted with the EZ loader system to assist loading onto pickup trucks.